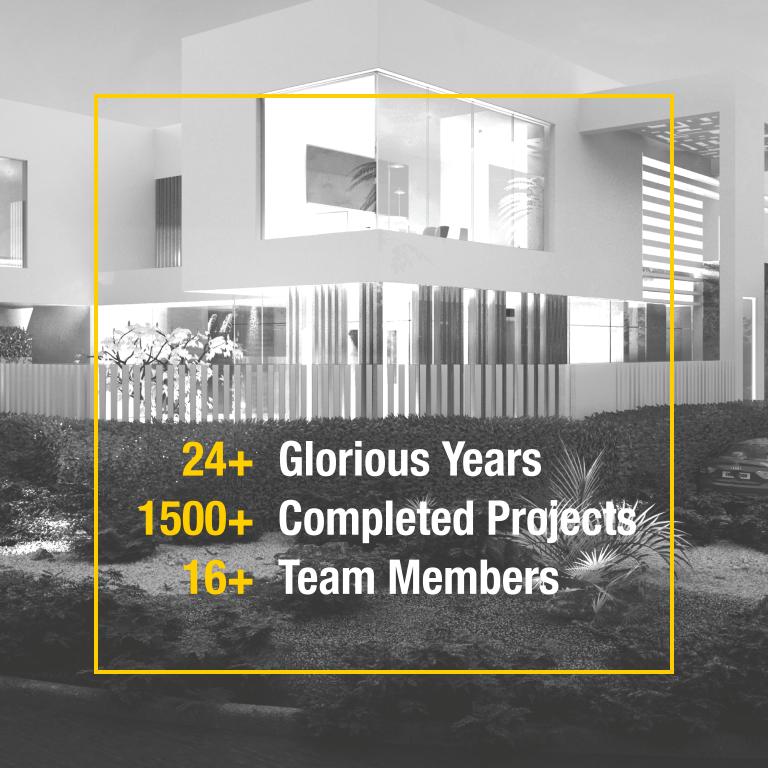

In over 2 decades of successful and glorious years of existence, the firm has completed over 700 projects, while at least 50 projects are still under process. These projects of various complexity range from Factories, Warehouses and Industrial Structures to Multistoried Buildings, Labor Accommodation, Billboards and Villas in areas such as Al Quoz, DIP, DIC, Jebel Ali Industrial, JAFZA, Barsha, Nad Al Shiba, etc.

# 400 + COMPLETED PROJECTS

# 75 + COMPLETED PROJECTS